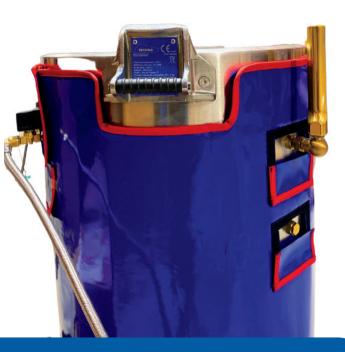

## THERMAL COVER

TECHNA® thermal covers have been designed to ensure heat insulation inside the tank and reduce thereupon energy consumption.

Furthermore, they prevent from burn injuries in case of skin contact with a hot tank. TECHNA® designed covers as easily-removable to maintain the benefits of a two-side machined tank without covering.

## Material

• Inside surface, silicone tarp, with high resistance to temperature up to 392°F,

- Solvent-resistant,
- Intermediate surface, foam PET/BULLE/PET,
- Outer surface, silicone tarp covered with a blue tarp, red stitching,

• Velcro closure in the front and back, with an opening to prevent from energy-dissipation.