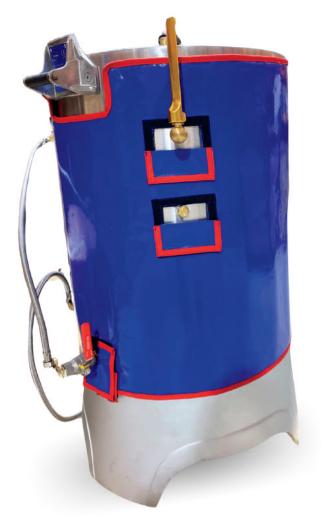

## THERMAL COVER

TECHNA® thermal covers have been designed to ensure heat insulation inside the tank and reduce thereupon energy consumption.

Furthermore, they prevent from burn injuries in case of skin contact with a hot tank. TECHNA® designed covers as easily-removable to maintain the benefits of a two-side machined tank without covering.

## Material

• Inside surface, silicone tarp, with high resistance to temperature up to 392°F,

- Solvent-resistant,
- Intermediate surface, foam PET/BULLE/PET,
- Outer surface, silicone tarp covered with a blue tarp, red stitching,

• Velcro closure in the front and back, with an opening to prevent from energy-dissipation.