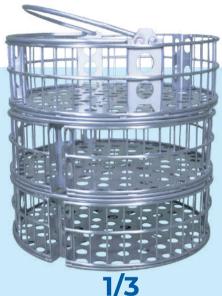

## STERILIZATION BASKETS

**Made entirely** of AISI 304L stainless steel

- Facilitate loading and unloading of the autoclave
- Reliable and easy-to-use hooking system
- Guiding and protective rails for probes

1/1

• Help prevent musculoskeletal disorders