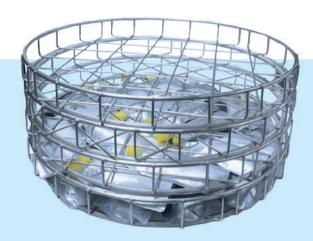

## **COMPARTMENTAL INSERTS**

Allée du Château Sury 67550 VENDENHEIM +33 (0) 3 88 77 07 29 contact@techna.tm.fr

www.techna.tm.fr

techna\_tm

f techna-tm

- A standard basket can carry up to 10 subdivision inserts.
- totally welded and perfored to ease water circulation during the cycle
- Usable height: 45 mm