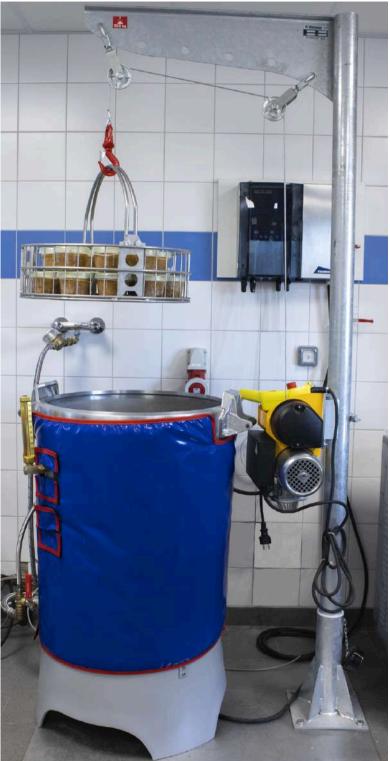

## MOTORIZED LIFTING SYSTEM FOR AUTOCLAVE CLOSURE ASSISTANCE, <u>150KG</u> ELECTRIC HOIST Reference : POTLEVELEC150

## Includes :

- -1 galvanized hoist, 150kg
- -1 MOTORBOX 150 electric hoist
- -1 pulley included + 1 additional pulley
- -1 lifting cable, 4mm 5m, with hook attachment
- -1 lifting sling kit
- -3 baskets, 1/3 size
- -12N unloading trolley
- -1 constant level trolley

Minimum ceiling height: 2.5 meters Column-mounted hoist with floor anchoring system compliant with applicable standards

French manufacturing