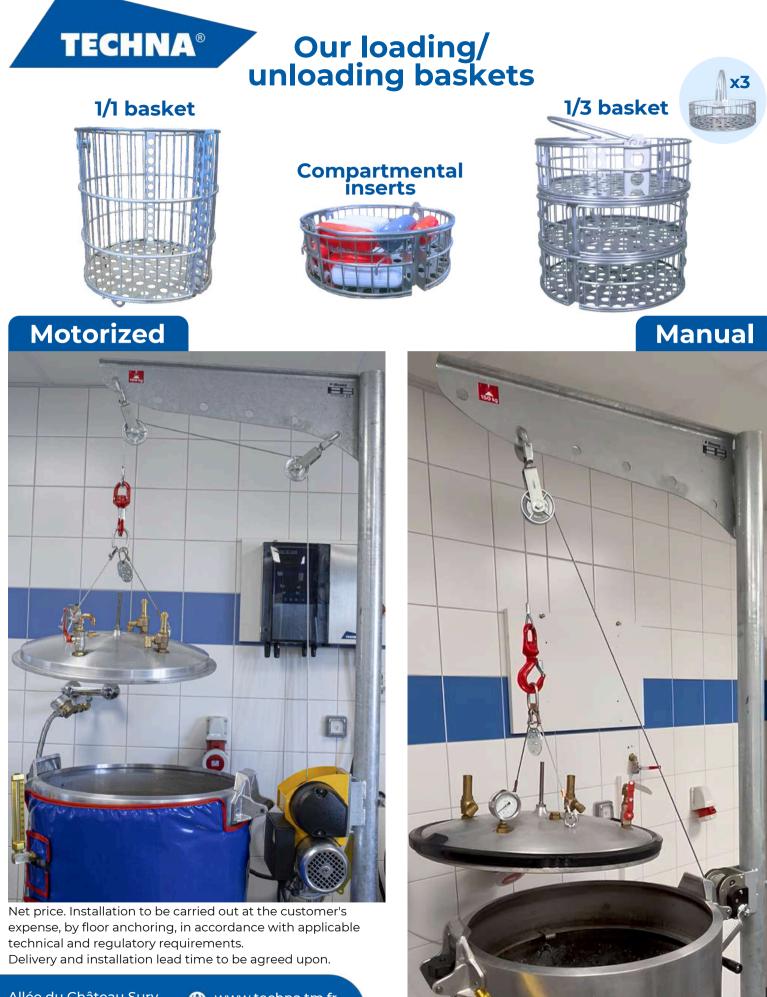

## Includes :

- -1 galvanized hoist, 150kg
- -1 MOTORBOX 150 electric hoist
- -1 pulley included + 1 additional pulley
- -1 lifting cable, 4mm 5m, with hook attachment
- -1 lifting sling kit
- -3 baskets, 1/3 size
- -12N unloading trolley
- -1 constant level trolley

### Includes :

- -1 galvanized hoist, 300kg
- -1 MOTORBOX 300 electric hoist
- -1 pulley included
- -1 lifting cable, 5mm 5m, with hook attachment
- -1 lifting sling kit
- -12N unloading trolley
- -1 platform trolley
- -1 1/1 upper or lower basket
- -1 spreader beam

# MANUAL LIFTING SYSTEM FOR AUTOCLAVE CLOSURE ASSISTANCE, 150KG MANUAL HOIST (BARE UNIT) Reference : HUPOTMAN150

## Includes :

- -1 galvanized hoist, 150kg
- -1 HUCHEZ 150kg manual hoist
- -2 pulley hooks
- -1 lifting cable, 4mm 5m, with hook attachment
- -1 lifting sling kit for lid attachment

Minimum ceiling height: 2.5 meters Column-mounted hoist with floor anchoring system compliant with applicable standards

# MOTORIZED LIFTING SYSTEM FOR AUTOCLAVE CLOSURE ASSISTANCE, 150KG ELECTRIC HOIST (BARE UNIT) Reference : HUPOTELECI50N

### Composée de :

- -1 galvanized hoist, 150kg
- -1 MOTORBOX 150 electric hoist
- -2 pulley hooks
- -1 lifting cable, 4mm 5m, with hook attachment
- -1 lifting sling kit for lid attachment

Minimum ceiling height: 2.5 meters Column-mounted hoist with floor anchoring system compliant with applicable standards