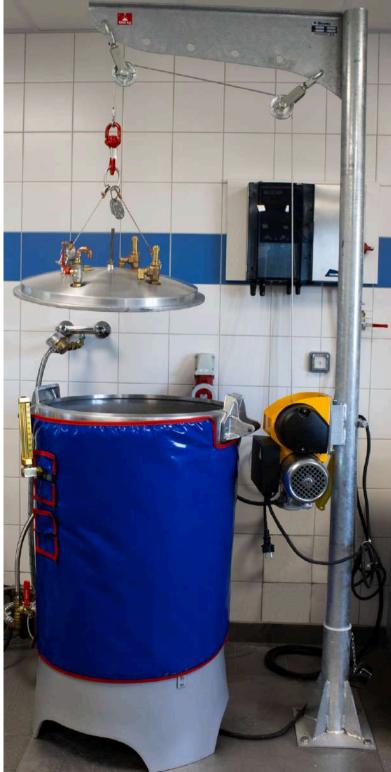

# MOTORIZED LIFTING SYSTEM FOR AUTOCLAVE CLOSURE ASSISTANCE, <u>300KG</u> ELECTRIC HOIST (UPPER OR LOWER BASKET POSITION)

### Includes :

- -1 galvanized hoist, 300kg
- -1 MOTORBOX 300 electric hoist
- -1 pulley included
- -1 lifting cable, 5mm 5m, with hook attachment
- -1 lifting sling kit
- -12N unloading trolley
- -1 platform trolley
- -1 1/1 upper or lower basket
- -1 spreader beam

Minimum ceiling height: 2.65 meters Column-mounted hoist with floor anchoring system compliant with applicable standards References : POTLEVELEC300 (upper basket ) POTLEVELEC300B (lowerbasket)

French manufacturing