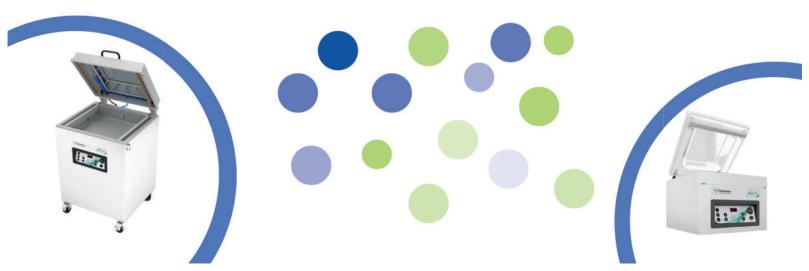

### **Boxer Machines**

Boxer vacuum packaging machines ensure a simple and secure vacuum packaging process. They come standard with the unique ability to store your settings in the memory of 10 programs.

## **BOXER 35**

Chamber dimensions (LxWxH): 370x350x150mm Machine dimensions (LxWxH): 554x450x405mm Pump capacity: 16 m<sup>3</sup>/h Sealing bar (L): 350mm Machine cycle: 15-30s