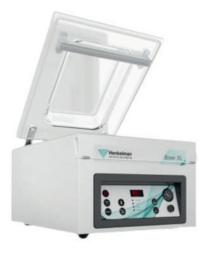

### **Boxer Machines**

Boxer vacuum packaging machines ensure a simple and secure vacuum packaging process. They come standard with the unique ability to store your settings in the memory of 10 programs.

### **BOXER 42**

Chamber dimensions (LxWxH): 370x420x180mm Machine dimensions (LxWxH): 528x493x440mm Pump capacity: 21 m<sup>3</sup>/h Sealing bar (L): 420mm Machine cycle: 15-35s

### **BOXER 42XL**

Chamber dimensions (LxWxH): 460x420x180mm Machine dimensions (LxWxH): 616x493x440mm Pump capacity: 21 m<sup>3</sup>/h Sealing bar (L): 420mm Machine cycle: 15-35s