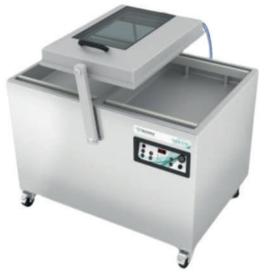

# FALCON 80

Chamber dimensions (LxWxH): 510x760x235mm Machine dimensions (LxWxH): 820x900x1050mm Pump capacity: 100 m<sup>3</sup>/h Sealing bar (L): 1 x 760mm (left), 1 x 510mm (right) Machine cycle: 15-40s

# **FALCON 2-60**

Chamber dimensions (LxWxH): 580x450x235mm Machine dimensions (LxWxH): 900x1060x1179mm Pump capacity: 63 m<sup>3</sup>/h Sealing bar (L): 2x450mm Machine cycle: 15-40s

### **FALCON 2-70**

Chamber dimensions (LxWxH): 700x550x235mm Machine dimensions (LxWxH): 1020x1260x1185mm Pump capacity: 100 m<sup>3</sup>/h Sealing bar (L): 2x550mm Machine cycle: 15-40s