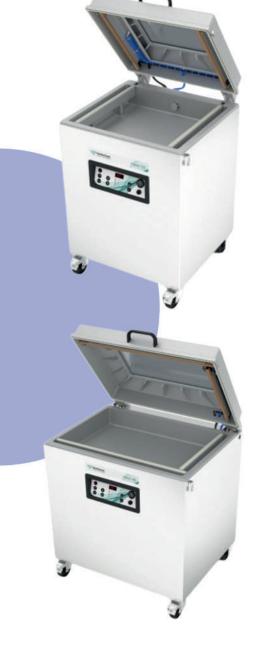

#### Falcon Machines

All Falcon models are equipped with an aluminum lid and a chamber. The lid features a glass window for monitoring the packaging cycle.

# FALCON 52

Chamber dimensions (LxWxH): 520x500x235mm Machine dimensions (LxWxH): 695x682x1060mm Pump capacity: 63 m<sup>3</sup>/h Sealing bar (L): 2x520mm Machine cycle: 15-40s

# FALCON 80

Chamber dimensions (LxWxH): 510x760x235mm Machine dimensions (LxWxH): 820x900x1050mm Pump capacity: 100 m<sup>3</sup>/h Sealing bar (L): 1 x 760mm (left), 1 x 510mm (right) Machine cycle: 15-40s

# **FALCON 2-60**

Chamber dimensions (LxWxH): 580x450x235mm Machine dimensions (LxWxH): 900x1060x1179mm Pump capacity: 63 m<sup>3</sup>/h Sealing bar (L): 2x450mm Machine cycle: 15-40s

### **FALCON 2-70**

Chamber dimensions (LxWxH): 700x550x235mm Machine dimensions (LxWxH): 1020x1260x1185mm Pump capacity: 100 m<sup>3</sup>/h Sealing bar (L): 2x550mm Machine cycle: 15-40s