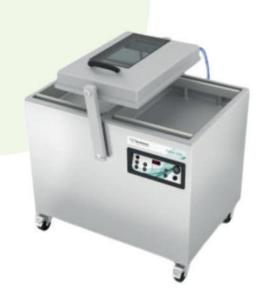

#### Falcon Machines

All Falcon models are equipped with an aluminum lid and a chamber. The lid features a glass window for monitoring the packaging cycle.

# FALCON 52

Chamber dimensions (LxWxH): 520x500x235mm Machine dimensions (LxWxH): 695x682x1060mm Pump capacity: 63 m<sup>3</sup>/h Sealing bar (L): 2x520mm Machine cycle: 15-40s