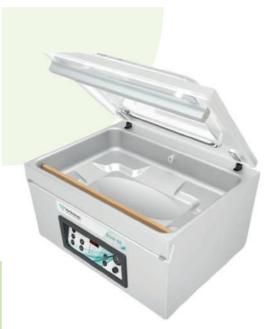

### **Boxer Machines**

Boxer vacuum packaging machines ensure a simple and secure vacuum packaging process. They come standard with the unique ability to store your settings in the memory of 10 programs.

# BOXER 62

Chamber dimensions (LxWxH): 320x620x180mm Machine dimensions (LxWxH): 528x698x440mm Pump capacity: 21 m<sup>3</sup>/h Sealing bar (L): 620mm Machine cycle: 15-35s